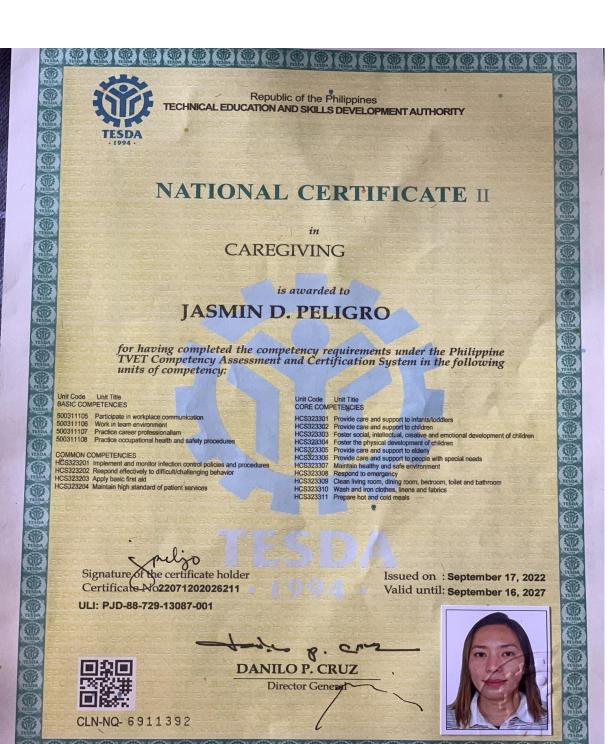

### LICENSURE AND CERTIFICATION

Title National Certificate II in Caregiving

**Institution** Technical Education and Siills Development Authority

**Location** Mandaue City, Philippines

Registration Date September 17, 2022