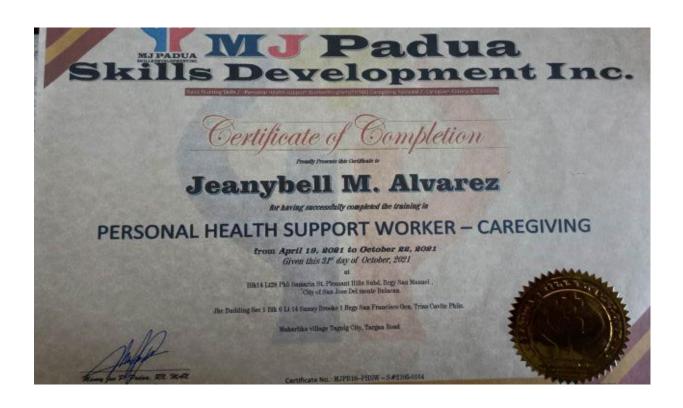

#### TRAININGS AND SEMINARS ATTENDED

Title Personal Health Support Worker- Caregiving

**Training Centre** Mj Padua Skills Development Inc.

**Location** Bulacan, Philippines

Start Date April 2021
End Date October 2021