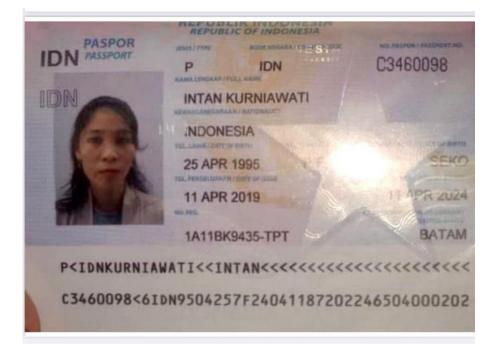

## **Personal Information**

Live-In Caregiver/Nurse

| Full Name           | Intan Kurniawati |
|---------------------|------------------|
| Date of birth       | 25 April 1995    |
| Age                 | 28               |
| Nationality         | Indonesia        |
| Height & Weight     | 146cm / 50kg     |
| Place of birth      | Seko             |
| Nearest Airport     | Makassar         |
| Religion            | Christianity     |
| Marital Status      | Single           |
| Monthly Salary      | \$750            |
| Offday Compensation | \$28.85          |