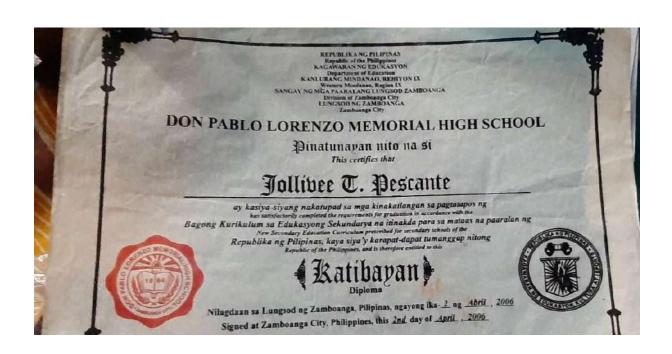

### HIGHEST EDUCATIONAL LEVEL

**Qualification** High School Graduate

Name of School Don Pablo Lorenzo High School

**Location** Jolivee Pescante

Start Date June 5 2002 End Date April 2 2006